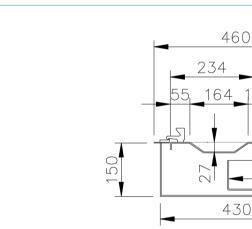

#### map

155

 $\widetilde{0}$ 

225

### cross section

## longitudinal section

The model "P" sliding drawer is manufactured with stainless steel sheet structure. The overhead structure is finished with a stainless steel trim and the overhead surface sliding movement causes the inner drawer to slide on the opposite direction. Model "P" is also provided with a tray stainless steel to exchange objects and documents.