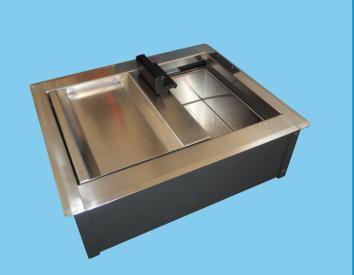

# TRANSACTION DRAWER Mod. "SIMES-P inox"

## longitudinal section

The model "P" sliding drawer is manufactured with stainless steel sheet structure. The overhead structure is finished with a stainless steel trim and the overhead surface sliding movement causes the inner drawer to slide on the opposite direction. Model "P" is also provided with a tray stainless steel to exchange objects and documents.