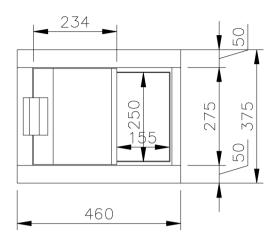

#### map

155

 $\widetilde{0}$ 

225

### cross section

## longitudinal section

The model "P" sliding drawer is manufactured with stainless steel sheet structure. The overhead structure is finished with a stainless steel trim and the overhead surface sliding movement causes the inner drawer to slide on the opposite direction. Model "P" is also provided with a tray stainless steel to exchange objects and documents.